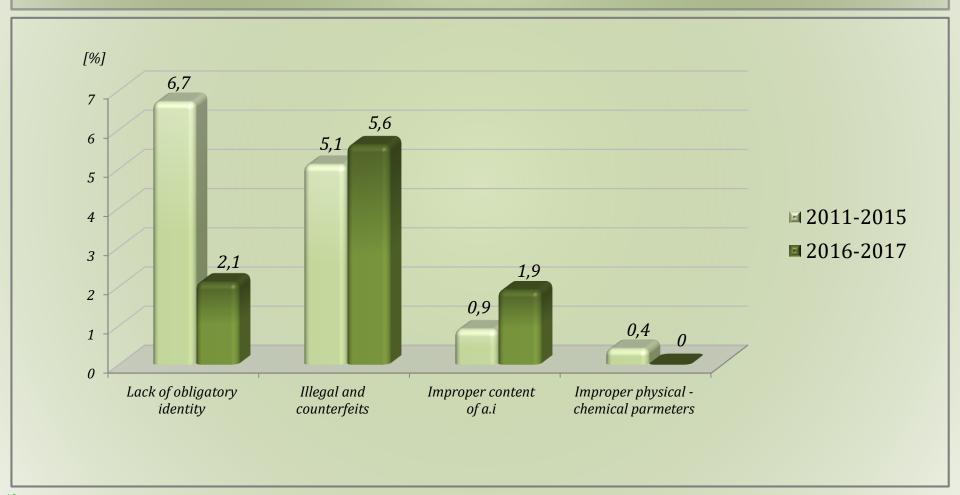

#### **MAIN COUSES OF IRREGULARITIES**

| Years Lack of obligatory<br>identity |     | Illegal and counterfeits | Improper content<br>of a.i | Improper physical -<br>chemical parmeters |  |
|--------------------------------------|-----|--------------------------|----------------------------|-------------------------------------------|--|
| 2011-2015                            | 107 | 82                       | 15                         | 6                                         |  |
| 2016-2017                            | 11  | 30                       | 10                         | 0                                         |  |

#### **MAIN COUSES OF IRREGULARITIES (cont'd)**

Institute of Plant Protection National Research Institute Sosnicowice Branch

**Ceureg Forum XXI** 

## CONCLUSIONS

- Number of samples of PPPs tested in range of official control 2011 2015: 1596
- Number of samples of PPPs tested in range of official control 2016 2017: 536 (for 16.10.2017)
- The most common cause of irregularities:
  - Lack of obligatory identity
  - Illegal and counterfeits
- In 2016-2017, the percentage of lack of identity is lower in relation to 2011-2015
- There was not discqualification of PPP due to incorrect relevant impurities content